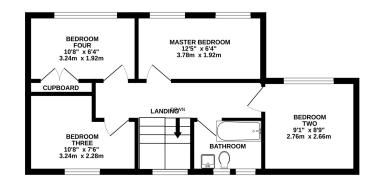

## 1ST FLOOR

Made with Metropix ©2024

Anti-Money Laundering: We are required by law to conduct anti-money laundering checks on all those selling or buying a property. Whilst we retain responsibility for ensuring checks are carried out correctly and for ongoing monitoring, the initial checks are carried out on our behalf by Lifetime Legal who will contact you once you have agreed to instruct usin your sell or had an offer accepted on a property you wish to buy. The cost of these checks is £80 inc VAT, which covers the cost of obtaining relevant data and any manual checks and monitoring which might be required. This fee is paid in advance, directly to Lifetime Legal and is non-refundable. Disclaimer: These particulars are produced in good faith and are believed to be correct, but their accuracy is no way guaranteed and they do not form part of a contract. We have not carried out a detailed survey, nor tested the services, appliances and specified fittings. Room measurements are approximate. The floor plan is for layout guidance only and not drawn to scale. Window and door ongings are approximate. Whilst every care is taken in the preparation of this floor plan, please check all dimensions, shapes and compass bearings before making any decision reliant upon them.