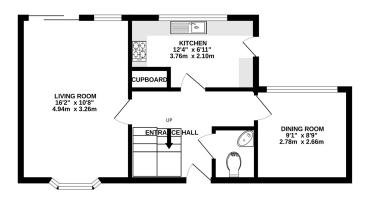

## 1ST FLOOR

Made with Metropix ©2024

Anti-Money Laundering: We are required by law to conduct anti-money laundering checks on all those selling or buying a property. Whilst we retain responsibility for ensuring checks are carried out correctly and for ongoing monitoring, the initial checks are carried out on our behalf by Lifetime Legal who will contact you once you have agreed to instruct usin your sell or had an offer accepted on a property you wish to buy. The cost of these checks is £80 inc VAT, which covers the cost of obtaining relevant data and any manual checks and monitoring which might be required. This fee is paid in advance, directly to Lifetime Legal and is non-refundable. Disclaimer: These particulars are produced in good faith and are believed to be correct, but their accuracy is no way guaranteed and they do not form part of a contract. We have not carried out a detailed survey, nor tested the services, appliances and specified fittings. Room measurements are approximate. The floor plan is for layout guidance only and not drawn to scale. Window and door ongings are approximate. Whilst every care is taken in the preparation of this floor plan, please check all dimensions, shapes and compass bearings before making any decision reliant upon them.